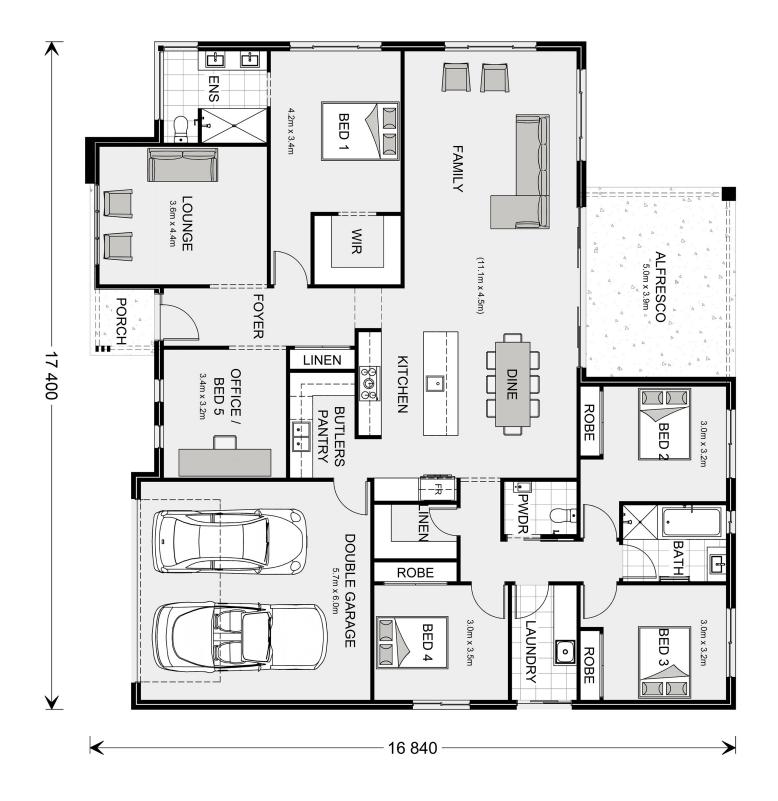

## Wide Bay 262

**□** 5 **□** 2.5 **□** 2

Lot 53 Forest Ridge Estate, Strathfieldsaye

Land Area: 902 m<sup>2</sup>

Contact Deb Wilson on 0407 983 501

## Inclusions:

- + Beach Facade
- + Double Glazed Windows & Doors
- + Refrigerated Heating & Cooling
- + Floorcoveings
- + Bal 29
- + Site Allowance

<sup>\*</sup> Price listed is indicative only and does not include stamp duty, legal fees or conveyancing costs. Images may depict optional upgrades including fixtures, fencing, landscaping, features, facades, finishes and/or other items which are not included in the stated price. Further information overleaf. For further information, please talk to a New Homes Consultant or visit our website at https://www.gjgardner.com.au/house-and-land-pricing.