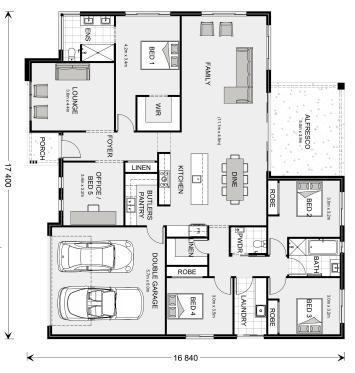

## Wide Bay 262

**□** 5 **□** 2.5 **□** 2

Lot 53 Forest Ridge Estate, Strathfieldsaye

Land Area: 902 m<sup>2</sup>

Contact Deb Wilson on 0407 983 501

## Inclusions:

- + Beach Facade
- + Double Glazed Windows & Doors
- + Refrigerated Heating & Cooling
- + Floorcoveings
- + Bal 29
- + Site Allowance

<sup>\*</sup> Price listed is indicative only and does not include stamp duty, legal fees or conveyancing costs. Images may depict optional upgrades including fixtures, fencing, landscaping, features, facades, finishes and/or other items which are not included in the stated price. Further information overleaf. For further information, please talk to a New Homes Consultant or visit our website at https://www.gjgardner.com.au/house-and-land-pricing.